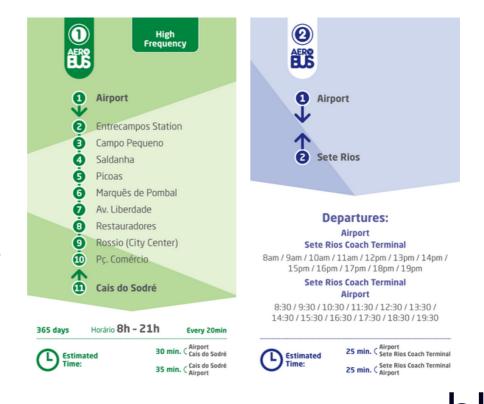

### Taxi

Airport Taxi is a convenient way for multiple visitors to arrive at their destination. A 20 minutes ride that will take you to the city centre will cost 20-25€.

### Metro

With the "Aeroporto - Saldanha" line you can go to downtown Lisbon in about 20 minutes. The only thing you need is a single ticket which is 1.50€.

#### Bus

You can take several bus lines from the arrivals terminal to the different parts of the city. The fare is about 1.50-2€.

### Shuttle

If you feel more comfortable, you can also choose the shuttle options from both terminals.